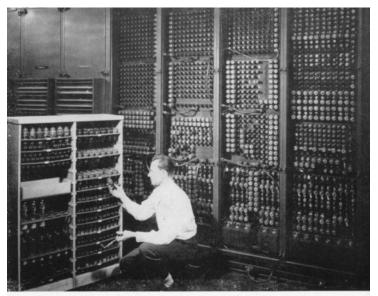

#### Vacuum tubes!

Replacing a bad tube meant checking among ENIAC's 19,000 possibilities.

Bowdoin

Sean Barker

13