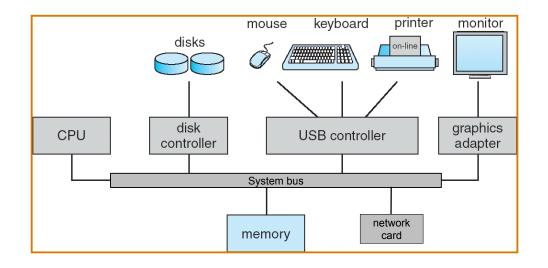

## Bowdoin

# X



## CSCI 3310 OPERATING SYSTEMS



Sean Barker





Department of Computer Science

#### YouTube

AN X64 PROCESSOR IS SCREAMING ALONG AT BILLIONS OF CYCLES PER SECOND TO RUN THE XNU KERNEL, WHICH IS FRANTICALLY WORKING THROUGH ALL THE POSIX-SPECIFIED ABSTRACTION TO CREATE THE DARWIN SYSTEM UNDERLYING OS X, WHICH IN TURN IS STRAINING ITSELF TO RUN FIREFOX AND ITS GECKO RENDERER, WHICH CREATES A RASH OBJECT WHICH RENDERS FOZENS OF VIDEO FRAMES EVERY SECOND BECAUSE I WANTED TO SEE A CAT JUMP INTO A BOX AND FALL OVER. I AM A GOD.

(source: xkcd.com)



#### **Top-Level View of an OS**



Bowdoin Sean Barker 3

#### What's in an OS?



Bowdoin

#### **Generic Computer Architecture**





#### **Personnel and Resources**

Instructor: Sean Barker Email: <u>sbarker@bowdoin.edu</u> Office: Searles 220 Office Hours TBA (or by appointment)

Email **Slack** for discussions/questions/info...

Bowdoin

Sean Barker

#### **Course Components**

Programming projects (4)

Problem sets (3-4)

Exams (2)

Attendance and engagement

#### **Other Administrivia**

Health policy

Textbook

Collaboration policy and honor code



Bowdoin

Sean Barker

**Course Website** 

Course website: <a href="mailto:bowdoin.edu/~sbarker/3310">bowdoin.edu/~sbarker/3310</a>

Syllabus Schedule Assignments Anonymous Feedback

Sean Barker

#### **Project 1: Inverted Index**



Bowdoin

Sean Barker

#### Now for some history...



Bowdoin

Sean Barker

## 1. Single-User Computers (1945-55)



#### Vacuum tube