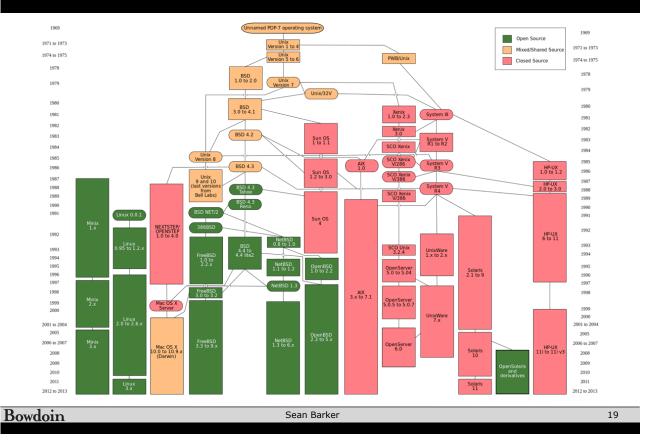

:bowdoin.edu/~sbarker/3310">bowdoin.edu/~sbarker/3310</a>

Syllabus Schedule Assignments Anonymous Feedback

Sean Barker

#### **Project 1: Inverted Index**



Bowdoin

Sean Barker

#### Now for some history...



Bowdoin

Sean Barker

## 1. Single-User Computers (1945-55)



#### Vacuum tubes!

Replacing a bad tube meant checking among ENIAC's 19,000 possibilities.

Bowdoin

Sean Barker

13

#### 2. Batch Processing (1955-65)



#### **Punch cards!**

Bowdoin

#### 3. Multiprogramming (1965-80)



#### **Transistors!**



Multiple programs concurrently

Simultaneous I/O and computation

#### Bowdoin

Sean Barker

### 4. Personal Computers (1980-present)



#### 5. Mobile & Distributed (2000-present)



Bowdoin

Sean Barker

## UNIX (1971)



Sean Barker

#### **Unix and Unix-like OSes**



#### **MS-DOS (1981)**

| Welcome to MS-DOS 2011                                                                                                                                                                                                                                                                                                                                                          |
|---------------------------------------------------------------------------------------------------------------------------------------------------------------------------------------------------------------------------------------------------------------------------------------------------------------------------------------------------------------------------------|
| For a list of simple command