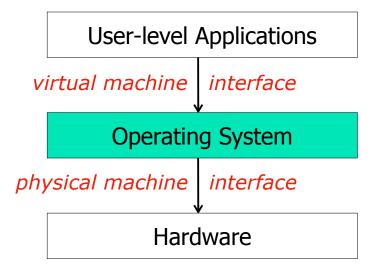

## Bowdoin

# X



## CSCI 3310 OPERATING SYSTEMS



Sean Barker





Department of Computer Science

#### YouTube

AN X64 PROCESSOR IS SCREAMING ALONG AT BILLIONS OF CYCLES PER SECOND TO RUN THE XNU KERNEL, WHICH IS FRANTICALLY WORKING THROUGH ALL THE POSIX-SPECIFIED ABSTRACTION TO CREATE THE DARWIN SYSTEM UNDERLYING OS X, WHICH IN TURN IS STRAINING ITSELF TO RUN FIREFOX AND ITS GECKO RENDERER, WHICH CREATES A RASH OBJECT WHICH RENDERS FOZENS OF VIDEO FRAMES EVERY SECOND BECAUSE I WANTED TO SEE A CAT JUMP INTO A BOX AND FALL OVER. I AM A GOD.

(source: xkcd.com)



#### **Top-Level View of an OS**



Bowdoin Sean Barker 3

#### What's in an OS?



Bowdoin

#### **Generic Computer Architecture**





#### **Personnel and Resources**

Instructor: Sean Barker Email: <u>sbarker@bowdoin.edu</u> Office: Searles 220 Office Hours TBA (or by appointment)

Email **Slack** for discussions/questions/info...

Bowdoin

Sean Barker

#### **Course Components**

Programming projects (4)

Problem sets (3-4)

Exams (2)

Attendance and engagement

#### **Other Administrivia**

Health policy

Textbook

Collaboration policy and honor code



Bowdoin

Sean Barker

**Course Website** 

Course website: <a href="mailto:bowdoin.edu/~sbarker/3310">bowdoin.edu/~sbarker/3310</a>

Syllabus Schedule Assignments Anonymous Feedback

Sean Barker

#### **Project 1: Inverted Index**



Bowdoin

Sean Barker

#### Now for