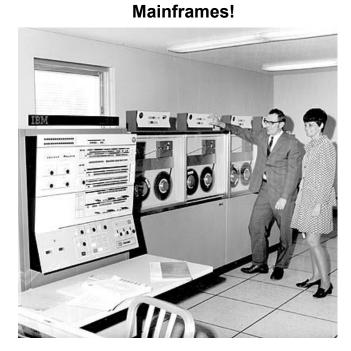

## 1. Single-User Computers (1945-55)

#### Vacuum tubes!

Replacing a bad tube meant checking among ENIAC's 19,000 possibilities.

Bowdoin

Sean Barker

13