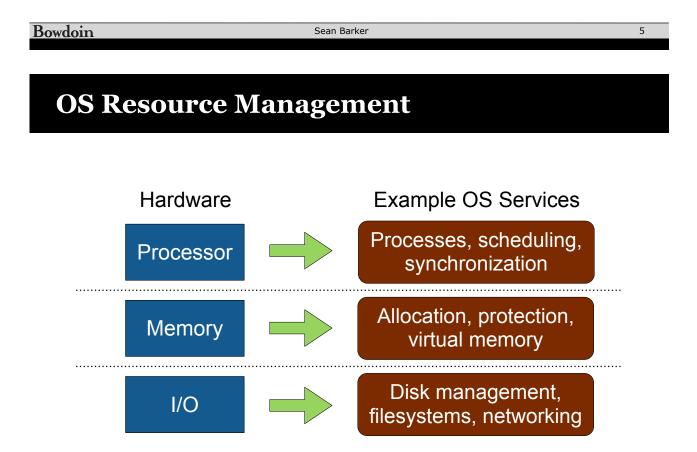

## Bowdoin

# X



## CSCI 3310 OPERATING SYSTEMS



Sean Barker





Department of Computer Science

#### YouTube

AN X64 PROCESSOR IS SCREAMING ALONG AT BILLIONS OF CYCLES PER SECOND TO RUN THE XNU KERNEL, WHICH IS FRANTICALLY WORKING THROUGH ALL THE POSIX-SPECIFIED ABSTRACTION TO CREATE THE DARWIN SYSTEM UNDERLYING OS X, WHICH IN TURN IS STRAINING ITSELF TO RUN FIREFOX AND ITS GECKO RENDERER, WHICH CREATES A RASH OBJECT WHICH RENDERS FOZENS OF VIDEO FRAMES EVERY SECOND BECAUSE I WANTED TO SEE A CAT JUMP INTO A BOX AND FALL OVER. I AM A GOD.

(source: xkcd.com)



#### **Top-Level View of an OS**



Bowdoin Sean Barker 3

#### What's in an OS?



Bowdoin

#### **Generic Computer Architecture**





#### **Personnel and Resources**

Instructor: Sean Barker Email: <u>sbarker@bowdoin.edu</u> Office: Searles 220 Office Hours TBA (or by appointment)

Email **Slack** for discussions/questions/info...

Bowdoin

Sean Barker

#### **Course Components**

Programming projects (4)

Problem sets (3-4)

Exams (2)

Attendance and engagement

#### **Other Administrivia**

Health policy

Textbook

Collaboration policy and honor code



Bowdoin

Sean Barker

**Course Website** 

Course website: <a href="mailto:bowdoin.edu/~sbarker/3310">bowdoin.edu/~sbarker/3310</a>

Syllabus Schedule Assignments Anonymous Feedback

Sean Barker

#### **Project 1: Inverted Index**



Bowdoin

Sean Barker

#### Now for some history...



Bowdoin

Sean Barker

## 1. Single-User Computers (1945-55)



#### Vacuum tubes!